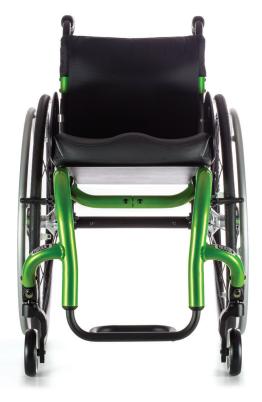

# CREATIVE FREEDOM IS YOURS

Rogue XP is your blank canvas giving you the freedom to choose your frame, accent, release cable and wheel color. Whether you're unique, chic, edgy or minimalistic... create your ID with Rogue XP.

## GROWTH IS YOURS

Optimize fit, function and ride with up to 3" of depth and width growth. Rogue XP changes with you over time so outgrowing your chair is a problem of the past.

## **IDEAL POSITION IS YOURS**

The integrated swing-away arm and backrest system adjusts independently allowing you to achieve ideal backrest and arm positioning.