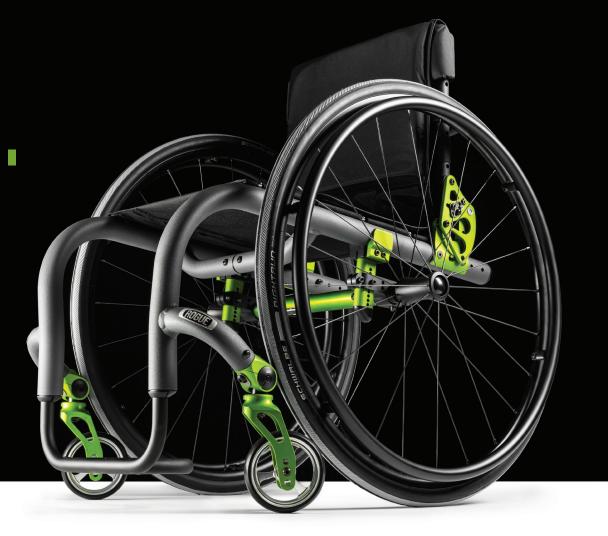

# CREATIVE FREEDOM IS YOURS

Rogue XP is your blank canvas giving you the freedom to choose your frame, accent, release cable and wheel color. Whether you're unique, chic, edgy or minimalistic... create your ID with Rogue XP.

## GROWTH IS YOURS

Optimize fit, function and ride with up to 3" of depth and width growth. Rogue XP changes with you over time so outgrowing your chair is a problem of the past.