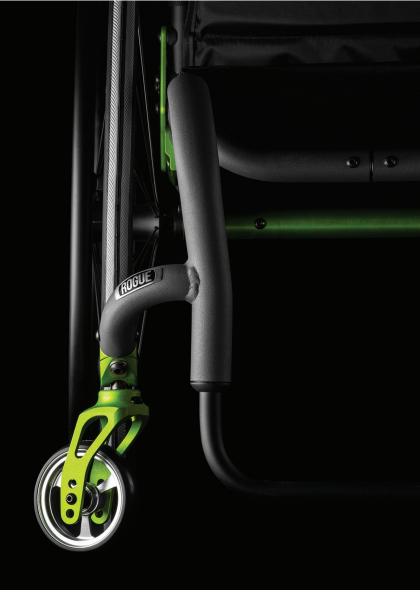

## **IDEAL POSITION IS YOURS**

The integrated swing-away arm and backrest system adjusts independently allowing you to achieve ideal backrest and arm positioning.