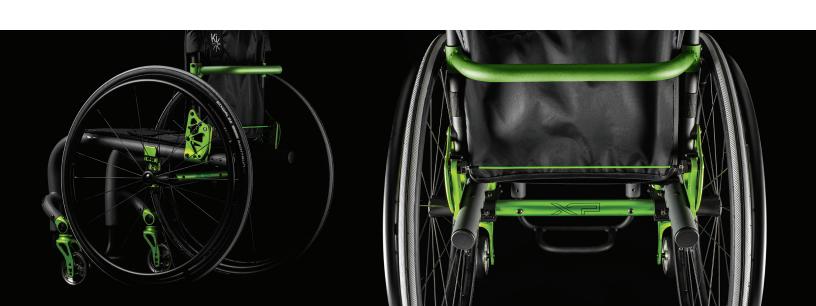

# CREATIVE FREEDOM IS YOURS

Rogue XP is your blank canvas giving you the freedom to choose your frame, accent, release cable and wheel color. Whether you're unique, chic, edgy or minimalistic... create your ID with Rogue XP.

## GROWTH IS YOURS

Optimize fit, function and ride with up to 3" of depth and width growth. Rogue XP changes with you over time so outgrowing your chair is a problem of the past.