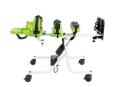

## Jenx Multistander

Versatile standing frame, suitable for children from around 9 months right up to 13 years across 2 sizes which provides highly supportive standing. Ideal for growing children in multi-use environments.

## Supine, Prone & Upright Standing Frame

Huge growth range. Size 1 shown at smallest height; Size 2 at largest height.

Angle can be adjusted with the child in the frame and is easily set using the angle gauge.

Set to exactly the right angle with infinite adjustment. Horizontal position assists transfers.