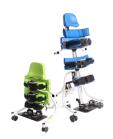

Huge growth range. Size 1 shown at smallest height; Size 2 at largest height.

Angle can be adjusted with the child in the frame and is easily set using the angle gauge.

Set to exactly the right angle with infinite adjustment. Horizontal position assists transfers.