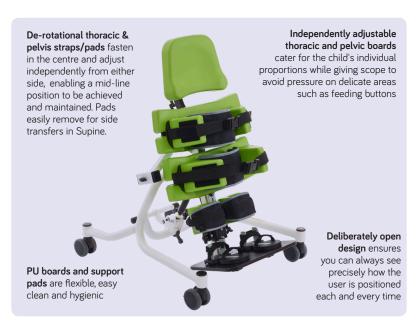

## Jenx Multistander

Versatile standing frame, suitable for children from around 9 months right up to 13 years across 2 sizes which provides highly supportive standing. Ideal for growing children in multi-use environments.

## Supine, Prone & Upright Standing Frame

Huge growth range. Size 1 shown at smallest height; Size 2 at largest height.

Angle can be adjusted with the child in the frame and is easily set using the angle gauge.

Set to exactly the right angle with infinite adjustment. Horizontal position assists transfers.