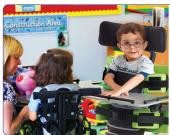

## Great for schools!

A child can use the Multistander in prone until they can no longer be safely lifted or are unable to tolerate this position, at which point the frame can then be converted to supine, a hoist transfer used and the child can continue to use the frame.